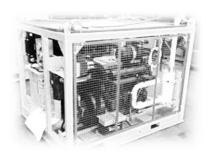

## **Diesel HPU by Blakemere**

## THE TOOL

Blakemere's HPU is a skid mounted, diesel powered unit designed for use in the offshore oil and gas industry. It supply's hydraulic flow of up to 120 lpm @ 2750 psi. Please find specification sheet appended in Appendix A for more details

## THE FEATURES & BENEFITS

Diesel Driven

Dedicated lift rigging

Quick-disconnect hydraulic couplers

Skid frame includes forklift pockets and sea-fastening points